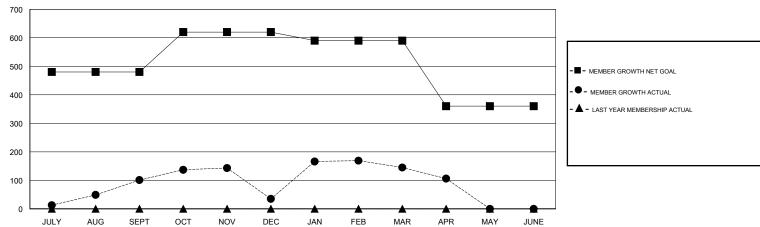

## GOALS AND ACTUAL MEMBERS CUMULATIVE

| DROPPED CLUBS: 7  DROPPED MEMBERS |     | 71 CLUBS OF 137 ADDED 1 OR MORE<br>NEW MEMBERS | GENDER DISTRIBUTION  MALE 3,345 (59.37%)  FEMALE 2,289 (40.63%)  Women Percentage Fiscal Year Goal: 40% |       |
|-----------------------------------|-----|------------------------------------------------|---------------------------------------------------------------------------------------------------------|-------|
| DECEASED                          | 3   | CLICK HERE FOR CUMULATIVE  MEMBERSHIP DATA     | TOTAL FAMILY UNIT MEMBERS                                                                               | 3,487 |
| CLUB CANCELLED                    | 168 |                                                |                                                                                                         | 4.040 |
| OTHER                             | 474 |                                                | FAMILY MEMBERS PAYING HALF DUES                                                                         | 1,816 |
| TOTAL                             | 645 |                                                |                                                                                                         |       |