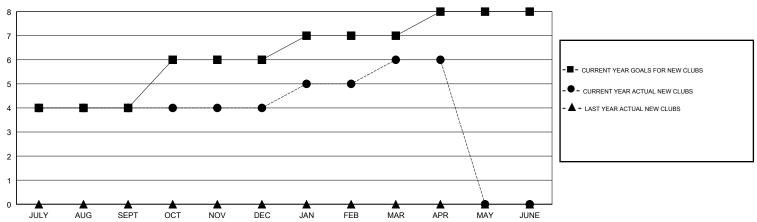

## MONTHLY MEMBERSHIP PROGRESS REPORT

## District 3234D2

Results as of: 04/30/2018

# GMT: JAYESH THAKKAR LOCATION INDIA GMT CA Clubs Members



#### GOALS AND ACTUAL NEW CLUBS CUMULATIVE



## GOALS AND ACTUAL MEMBERS CUMULATIVE



| DROPPED CLUBS: 7  DROPPED MEMBERS |     | 71 CLUBS OF 137 ADDED 1 OR MORE<br>NEW MEMBERS | GENDER DISTRIBUTION  MALE 3,345 (59.37%)  FEMALE 2,289 (40.63%)  Women Percentage Fiscal Year Goal: 40% |       |
|-----------------------------------|-----|------------------------------------------------|---------------------------------------------------------------------------------------------------------|-------|
| DECEASED                          | 3   | CLICK HERE FOR CUMULATIVE  MEMBERSHIP DATA     | TOTAL FAMILY UNIT MEMBERS                                                                               | 3,487 |
| CLUB CANCELLED                    | 168 |                                                |