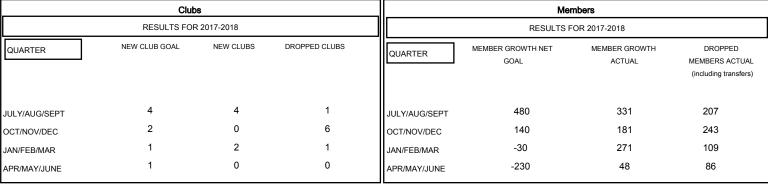

## MONTHLY MEMBERSHIP PROGRESS REPORT

## District 3234D2

Results as of: 04/30/2018

# GMT: JAYESH THAKKAR LOCATION INDIA GMT CA Clubs Members



#### GOALS AND ACTUAL NEW CLUBS CUMULATIVE



## GOALS AND ACTUAL MEMBERS CUMULATIVE



| DROPPED CLUBS: 7  DROPPED MEMBERS |     | 71 CLUBS OF 137 ADDED 1 OR MORE<br>NEW MEMBERS | GENDER DISTRIBUTION  MALE 3,345 (59.37%)  FEMALE 2,289 (40.63%)  Women Percentage Fiscal Year Goal: 40% |       |
|-----------------------------------|-----|------------------------------------------------|---------------------------------------------------------------------------------------------------------|-------|
| DECEASED                          | 3   | CLICK HERE FOR CUMULATIVE  MEMBERSHIP DATA     | TOTAL FAMILY UNIT MEMBERS                                                                               | 3,487 |
| CLUB CANCELLED                    | 168 |